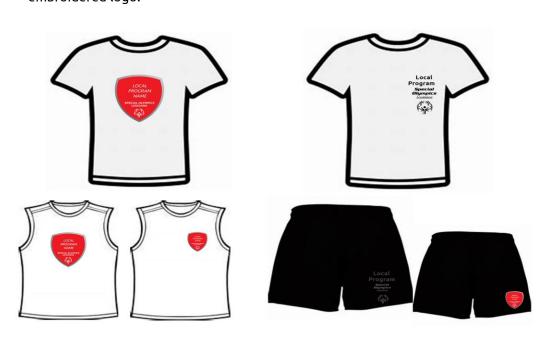

### Top

- o T-shirt and athletic short sleeve or tank top are acceptable.
- The local program accredited shield or stacked logo can be on the top, left chest (pocket) of the shirt, or centered on the t-shirt.

## **Bottoms**

- o Shorts are acceptable, with or without pockets.
- o Local program accredited shield or stacked logo can be on the bottom left or right short.

# Price range for full uniform

- High Price-Point: \$50
  - Includes sublimated tank with writing on the front and back, polyester material, custom design and
  - o Polyester/nylon shorts with nylon socks from a selection of colors.
- o Mid-Range Price Point: \$30
  - o Includes a sublimated sport shirt with writing on the front and back, custom design options and polyester material and mesh shorts with embroidered logo.
- Budget-Minded Price Point: \$15
  - o Includes cotton t-shirt with front and back screen-print in one color and mesh shorts with embroidered logo.