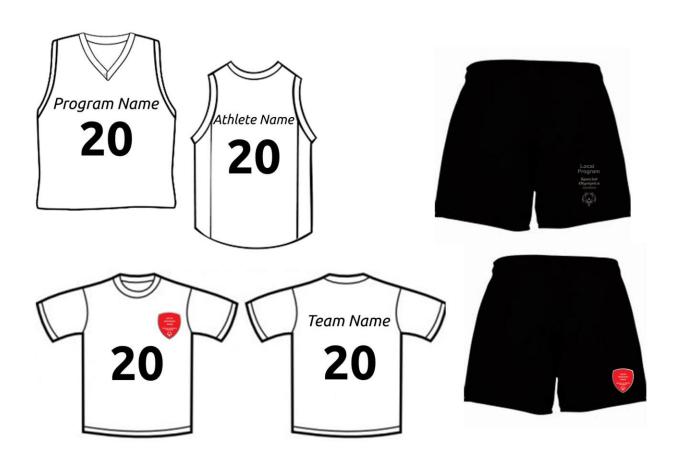

### Top

- The number on the jersey should be of contrasting color from the jersey.
- Under shirts must be the same color as the jersey. The undershirt may also include a logo on the sleeve. This logo must be an SOLA approved logo.

#### Front of Jersey

- o Local program name can be on the top, center chest, or
- A SOLA approved logo can be on the top, left chest (if not on the back of the jersey).
- Front number must be at least 4 inches tall and centered horizontally and vertically when the shirt is tucked in.

# **Back of Jersey**

- The top back neck section of the jersey can have the following:
  - o Local program mascot name, athlete name, team name, or,
  - A SOLA approved logo, or (If not on the front of the jersey)
  - o It can also be blank
- Back number must be at least 6 inches tall and centered both horizontally and vertically when tucked in.

## **Bottoms**

- Shorts without pockets are required
- o A SOLA approved logo can be on the bottom left or right short.
- Jeans are not permitted.