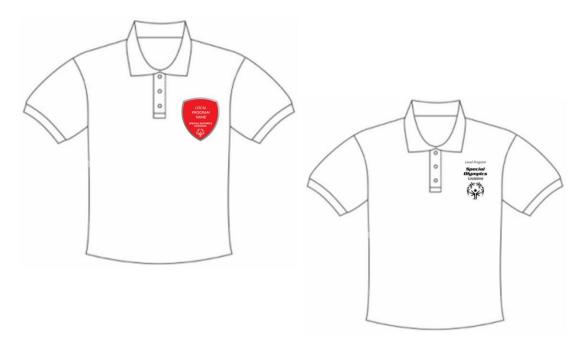

### <u>General</u>

- Doubles and teams should be dressed alike. Their shirts and pants must also be alike in color.
- Closed toed shoes are required.
- SOLA approved logos: The only logos that are approved to be on any part of the uniform (other than the apparel trademark) are the local program stacked logo or the local program shield (see examples).

## <u>Top</u>

- A collared polo shirt is required and may be long or short sleeve.
- The local program accredited shield or stacked logo can be on the top, left chest (pocket).