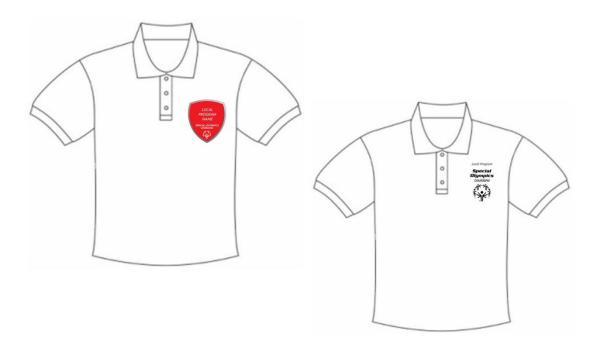

#### <u>General</u>

- Doubles and teams should be dressed alike. Their shirts and pants must also be alike in color.
- Closed toed shoes are required.
- SOLA approved logos: The only logos that are approved to be on any part of the uniform (other than the apparel trademark) are the local program stacked logo or the local program shield (see examples).

## Тор

- A collared polo shirt is required and may be long or short sleeve.
- The local program accredited shield or stacked logo can be on the top, left chest (pocket).