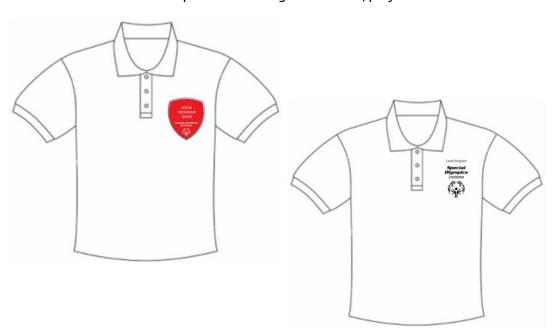

### <u>General</u>

- Doubles and teams should be dressed alike. Their shirts and pants must also be alike in color.
- Closed toed shoes are required.
- SOLA approved logos: The only logos that are approved to be on any part of the uniform (other than the apparel trademark) are the local program stacked logo or the local program shield (see examples).

# <u>Top</u>

- o A collared polo shirt is required and may be long or short sleeve.
- The local program accredited shield or stacked logo can be on the top, left chest (pocket).