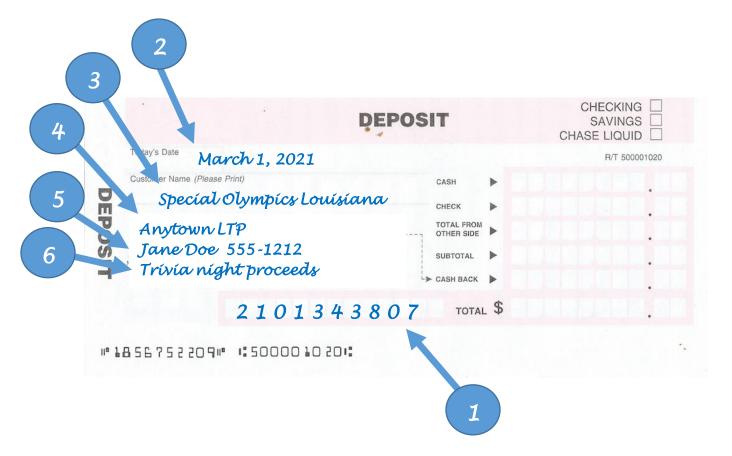

## How to Make a Deposit

LTPs are able to make deposits locally at any **CHASE BANK**. The only thing you need to do is:

- 1. Be sure to put SOLA's account number on the deposit slip.
- 2. Date the deposit slip.
- 3. Write "Special Olympics Louisiana" for the customer name.
- 4. Write the name of your LTP somewhere on the deposit slip.
- 5. Write your name and a phone number somewhere on the deposit slip.
- 6. Write what the deposit is for (general fundraising, Torch Run, special event, etc)